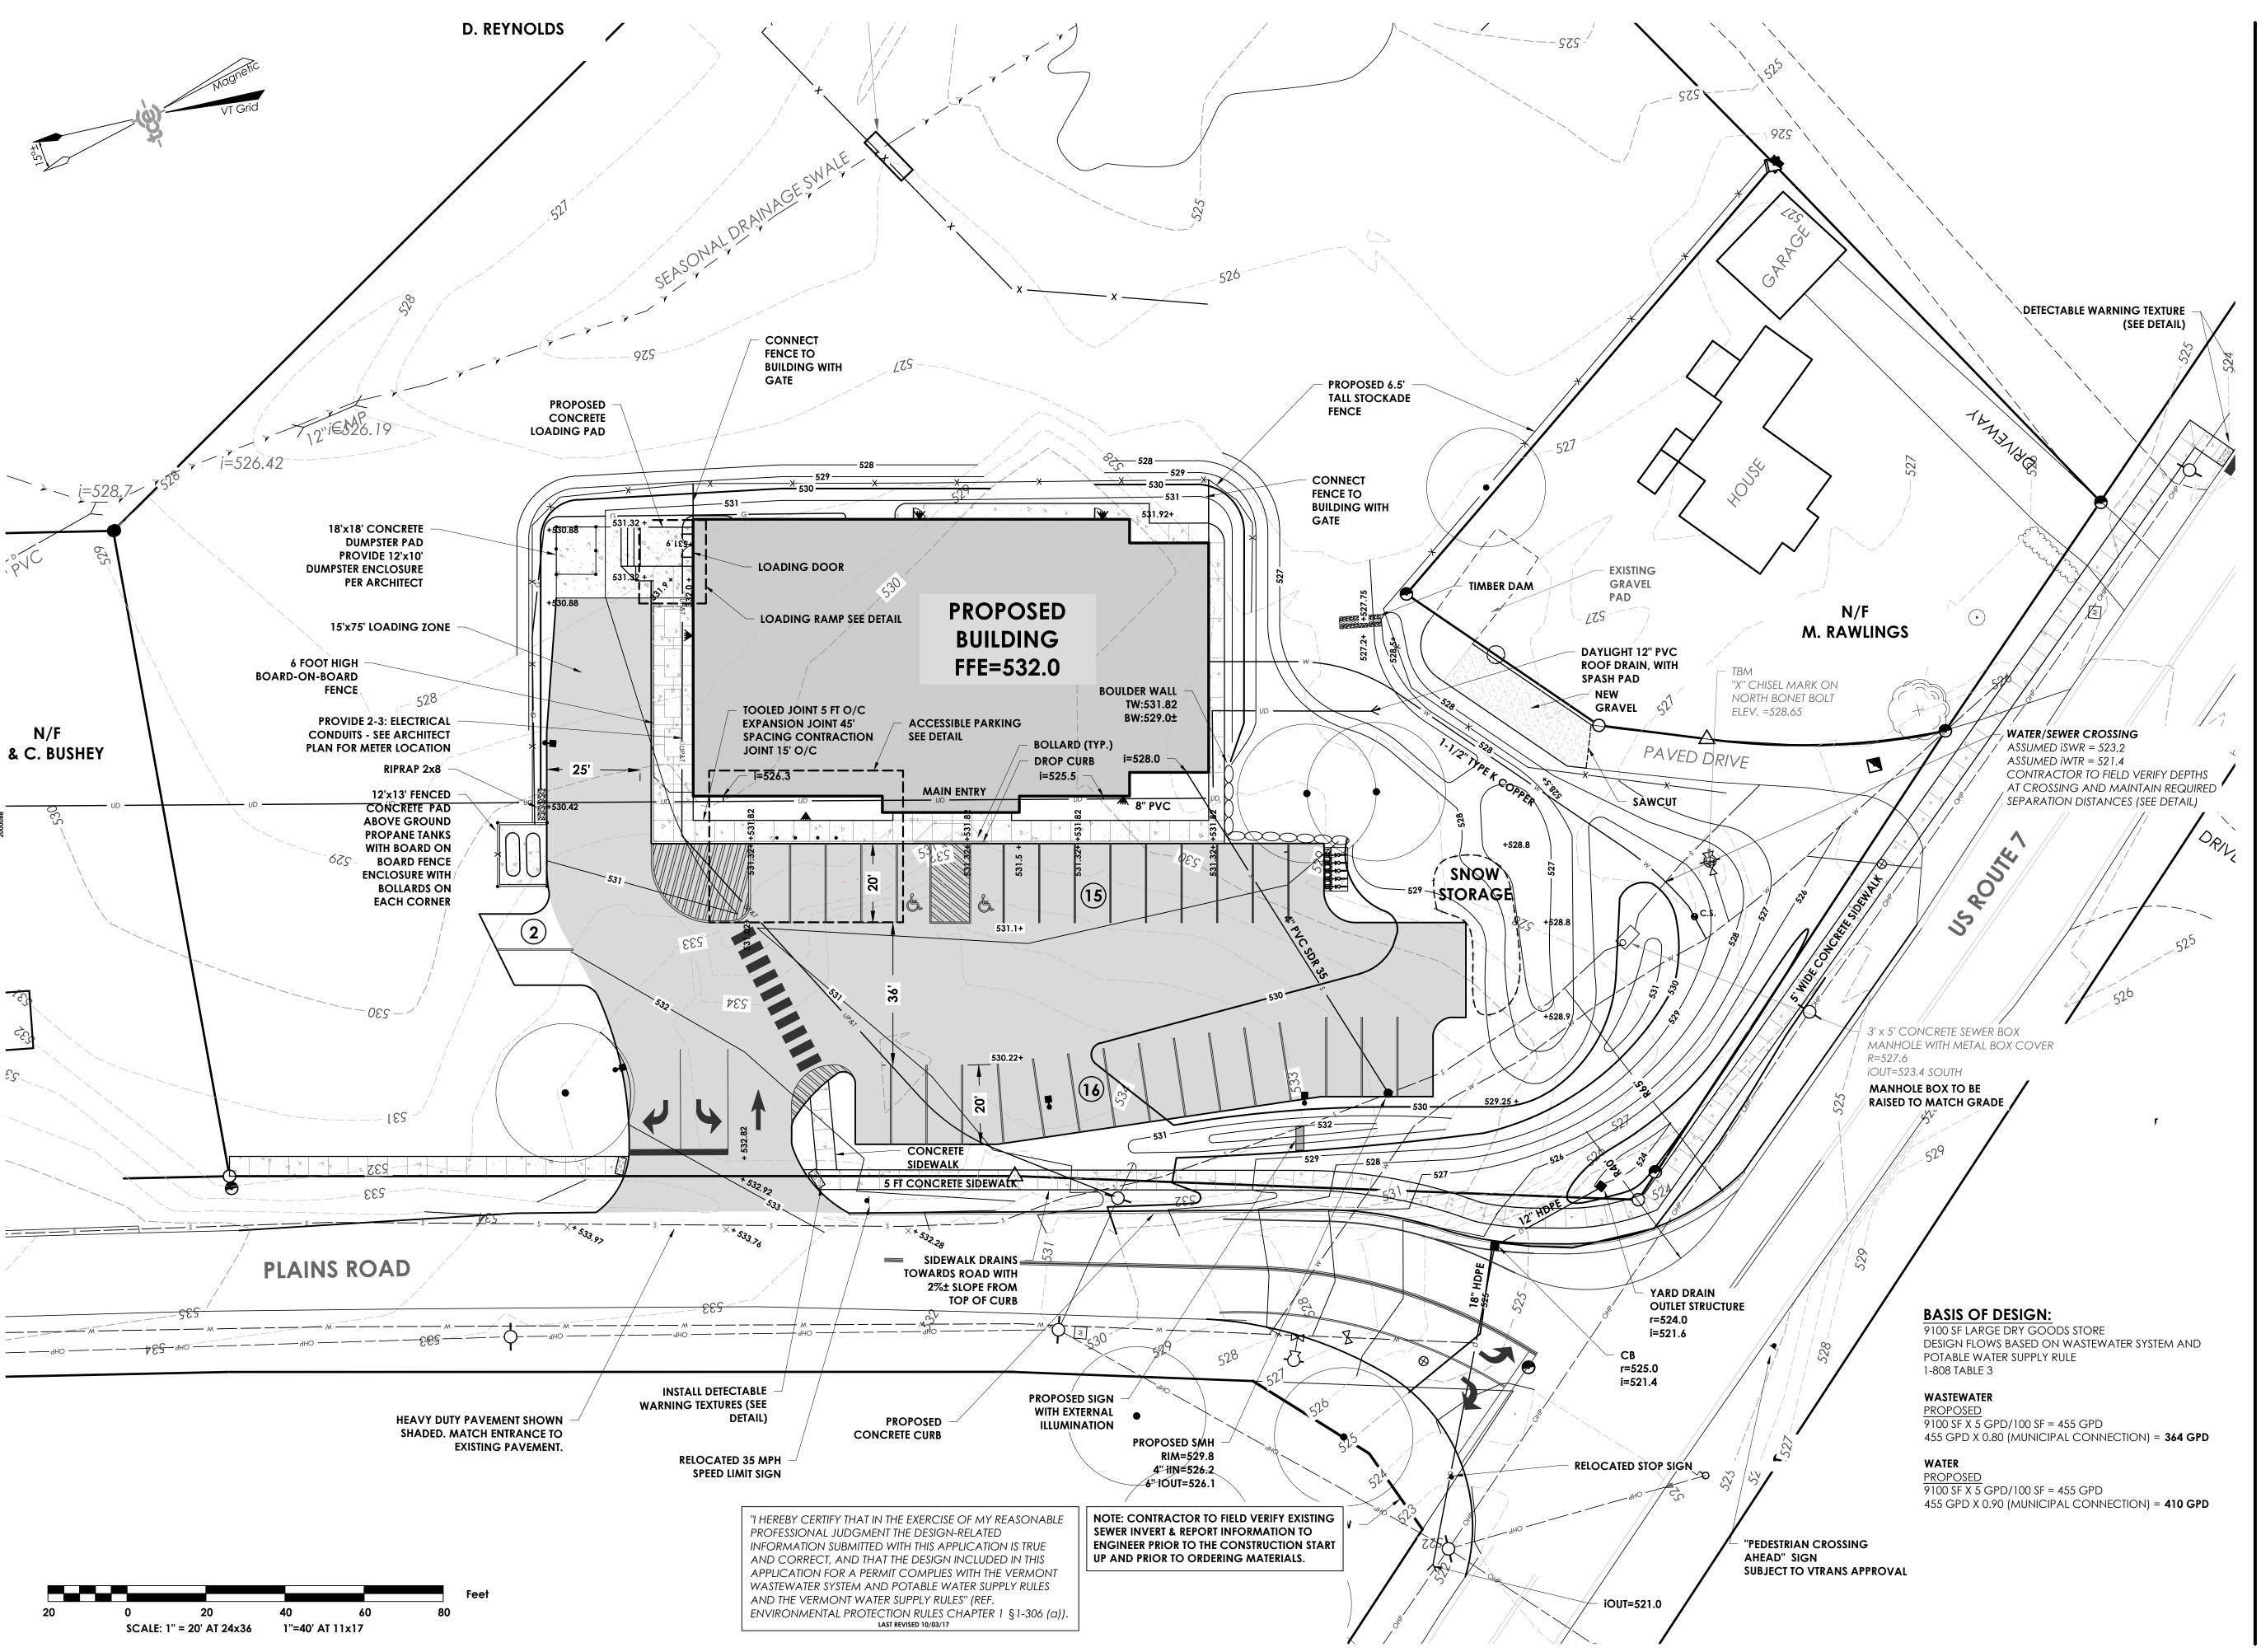

## Eastern Development Corporation

40 Plains Road Pittsford, Vermont

Sheet Title

## Grading & Utility Plan

| 11/08/2018 |
|------------|
| 1" = 20'   |
| 16-021     |
| NPC        |
| AAD        |
|            |
| 336 + 211  |
|            |

**C2-02**